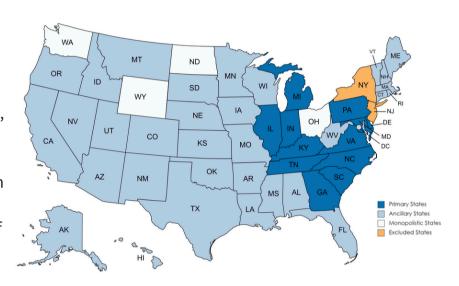

The ideal business is:

- Primarily operating within a 4-walled or controlled environment
- Domiciled in and have the majority of exposure in DE, GA, IL, IN, KY, MD, MI, NC, PA, SC, TN & VA
- Have \$50,000 minimum in annual workers' compensation premium
- Have less than 25% of total payroll in over-the-road exposure\* with a radius of travel less than 300 miles